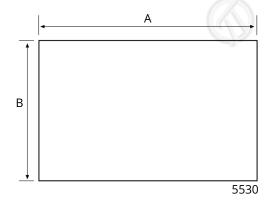

| Electrical connections (incliron)                                                                                                                                                   | uding                               | FIT5A                                                          | FIT5B                                                          |
|-------------------------------------------------------------------------------------------------------------------------------------------------------------------------------------|-------------------------------------|----------------------------------------------------------------|----------------------------------------------------------------|
| Voltage<br>200-240V 1 AC 50/60 Hz<br>208-240V 3 AC 50/60 Hz<br>300-415V 3/3N AC 50/60 Hz<br>Voltage, built-in boiler (3.3kW)<br>208-240V 3 AC 50/60 Hz<br>380-415V 3/3N AC 50/60 Hz | kW<br>kW<br>kW                      | 2.8<br>-<br>-<br>6.1<br>6.1                                    | 3.8<br>-<br>-<br>7.1<br>7.1                                    |
| Steam, air and vacuum connec                                                                                                                                                        | tion                                |                                                                |                                                                |
| Steam Rec. steam pressure Steam consumption Condensate Water supply Boiler drain                                                                                                    | DN<br>kPa<br>kg/h<br>DN<br>mm<br>DN | 10<br>550<br>3-5<br>15<br>12<br>10                             | 10<br>550<br>3-5<br>15<br>12<br>10                             |
| Shipping data                                                                                                                                                                       |                                     |                                                                |                                                                |
|                                                                                                                                                                                     | net, kg<br>crated, kg<br>boxed, kg  | 150<br>185<br>225                                              | 150<br>185<br>225                                              |
| Dimensions in mm                                                                                                                                                                    |                                     |                                                                |                                                                |
| A Width B Depth C Height D E F G H I                                                                                                                                                |                                     | 1200<br>700<br>880<br>860<br>1410<br>620<br>500<br>1150<br>860 | 1600<br>850<br>880<br>860<br>1810<br>620<br>500<br>1150<br>860 |