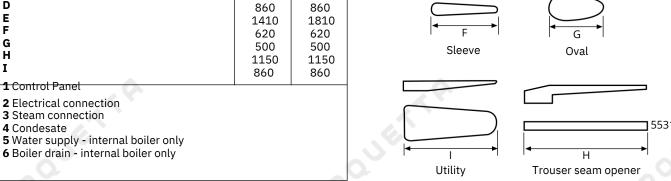

| Electrical connections (incliron)                                                                                                                                                   | uding                               | FIT5A                                                          | FIT5B                                                          |
|-------------------------------------------------------------------------------------------------------------------------------------------------------------------------------------|-------------------------------------|----------------------------------------------------------------|----------------------------------------------------------------|
| Voltage<br>200-240V 1 AC 50/60 Hz<br>208-240V 3 AC 50/60 Hz<br>300-415V 3/3N AC 50/60 Hz<br>Voltage, built-in boiler (3.3kW)<br>208-240V 3 AC 50/60 Hz<br>380-415V 3/3N AC 50/60 Hz | kW<br>kW<br>kW                      | 2.8<br>-<br>-<br>6.1<br>6.1                                    | 3.8<br>-<br>-<br>7.1<br>7.1                                    |
| Steam, air and vacuum connec                                                                                                                                                        | tion                                |                                                                |                                                                |
| Steam Rec. steam pressure Steam consumption Condensate Water supply Boiler drain                                                                                                    | DN<br>kPa<br>kg/h<br>DN<br>mm<br>DN | 10<br>550<br>3-5<br>15<br>12<br>10                             | 10<br>550<br>3-5<br>15<br>12<br>10                             |
| Shipping data                                                                                                                                                                       |                                     |                                                                |                                                                |
|                                                                                                                                                                                     | net, kg<br>crated, kg<br>boxed, kg  | 150<br>185<br>225                                              | 150<br>185<br>225                                              |
| Dimensions in mm                                                                                                                                                                    |                                     |                                                                |                                                                |
| A Width B Depth C Height D E F G H I                                                                                                                                                |                                     | 1200<br>700<br>880<br>860<br>1410<br>620<br>500<br>1150<br>860 | 1600<br>850<br>880<br>860<br>1810<br>620<br>500<br>1150<br>860 |