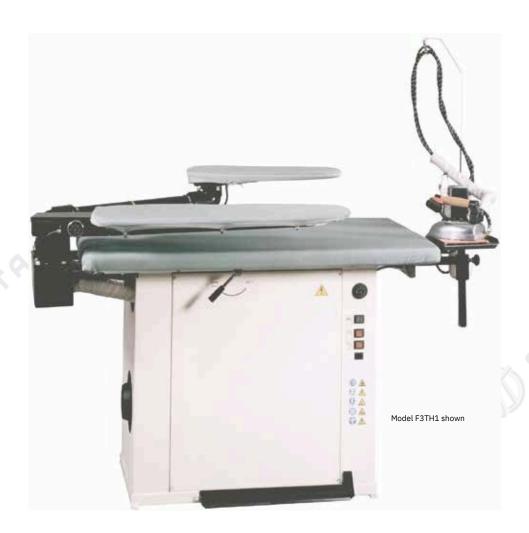

## **Features and benefits**

- Heated, to keep the working surface dry
- Rectangular, has a large working area
- Two available sizes
- Integral vacuum fan holds the garment in place and dries the fabric after pressing

## **Main options**

- Steam electric iron c/w separator versatile
- Integral steam boiler for simple installation
- Free standing boiler, for simple installation
- Overhead gantry to support iron hoses
- Iron balancer, reduces operator fatigue
- Light, illuminates the working area
- Wide range of swivelling buck shapes for specific pressing operations