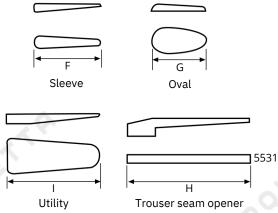

## **Main options**

- Steam electric iron c/w separator versatile
- Integral steam boiler for simple installation
- Free standing boiler, for simple installation
- Overhead gantry to support iron hoses
- Iron balancer, reduces operator fatigue
- Light, illuminates the working area
- Wide range of swivelling buck shapes for specific pressing operations

| Electrical connections (incliron)                                                                                                                                                   | uding                               | FIT5A                                                          | FIT5B                                                          |
|-------------------------------------------------------------------------------------------------------------------------------------------------------------------------------------|-------------------------------------|----------------------------------------------------------------|----------------------------------------------------------------|
| Voltage<br>200-240V 1 AC 50/60 Hz<br>208-240V 3 AC 50/60 Hz<br>300-415V 3/3N AC 50/60 Hz<br>Voltage, built-in boiler (3.3kW)<br>208-240V 3 AC 50/60 Hz<br>380-415V 3/3N AC 50/60 Hz | kW<br>kW<br>kW                      | 2.8<br>-<br>-<br>6.1<br>6.1                                    | 3.8<br>-<br>-<br>7.1<br>7.1                                    |
| Steam, air and vacuum connec                                                                                                                                                        | tion                                |                                                                |                                                                |
| Steam Rec. steam pressure Steam consumption Condensate Water supply Boiler drain                                                                                                    | DN<br>kPa<br>kg/h<br>DN<br>mm<br>DN | 10<br>550<br>3-5<br>15<br>12<br>10                             | 10<br>550<br>3-5<br>15<br>12<br>10                             |
| Shipping data                                                                                                                                                                       |                                     |                                                                |                                                                |
|                                                                                                                                                                                     | net, kg<br>crated, kg<br>boxed, kg  | 150<br>185<br>225                                              | 150<br>185<br>225                                              |
| Dimensions in mm                                                                                                                                                                    |                                     |                                                                |                                                                |
| A Width B Depth C Height D E F G H I                                                                                                                                                |                                     | 1200<br>700<br>880<br>860<br>1410<br>620<br>500<br>1150<br>860 | 1600<br>850<br>880<br>860<br>1810<br>620<br>500<br>1150<br>860 |