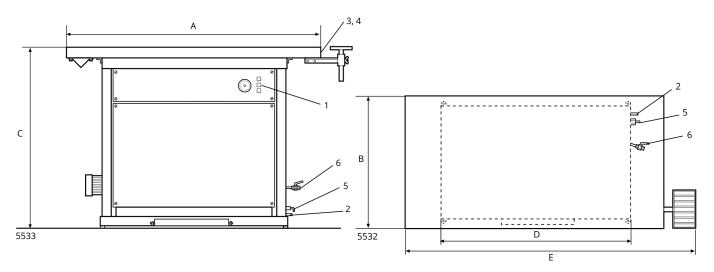

| Electrical connections (incliron)                                                                                                                                                   | uding                               | FIT5A                                                          | FIT5B                                                          |
|-------------------------------------------------------------------------------------------------------------------------------------------------------------------------------------|-------------------------------------|----------------------------------------------------------------|----------------------------------------------------------------|
| Voltage<br>200-240V 1 AC 50/60 Hz<br>208-240V 3 AC 50/60 Hz<br>300-415V 3/3N AC 50/60 Hz<br>Voltage, built-in boiler (3.3kW)<br>208-240V 3 AC 50/60 Hz<br>380-415V 3/3N AC 50/60 Hz | kW<br>kW<br>kW                      | 2.8<br>-<br>-<br>6.1<br>6.1                                    | 3.8<br>-<br>-<br>7.1<br>7.1                                    |
| Steam, air and vacuum connec                                                                                                                                                        | tion                                |                                                                |                                                                |
| Steam Rec. steam pressure Steam consumption Condensate Water supply Boiler drain                                                                                                    | DN<br>kPa<br>kg/h<br>DN<br>mm<br>DN | 10<br>550<br>3-5<br>15<br>12<br>10                             | 10<br>550<br>3-5<br>15<br>12<br>10                             |
| Shipping data                                                                                                                                                                       |                                     |                                                                |                                                                |
|                                                                                                                                                                                     | net, kg<br>crated, kg<br>boxed, kg  | 150<br>185<br>225                                              | 150<br>185<br>225                                              |
| Dimensions in mm                                                                                                                                                                    |                                     |                                                                |                                                                |
| A Width B Depth C Height D E F G H I                                                                                                                                                |                                     | 1200<br>700<br>880<br>860<br>1410<br>620<br>500<br>1150<br>860 | 1600<br>850<br>880<br>860<br>1810<br>620<br>500<br>1150<br>860 |