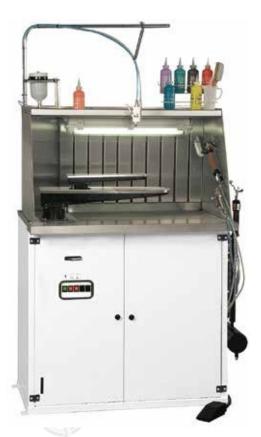

## Spotting Cabinet FSU4

## **Features and benefits**

- · Spotting cabinet for pre- and post-spotting
- Stainless steel cabinet
- Ecological filter (active carbon) reduces solvent fumes
- Compact design
- Internal lighting, illuminates the working area
- 5 liters stainless steel soap pressure tank with
  2 soap guns (spray gun + brush pistol)
- Cold spotting gun with tank and support
- · Air drying gun
- Spotting group with pivoting vacuum bucks
- Built-in suction fan with continous operation or foot pedal operated
- Front door for easy maintenance
- For connection to external air supply

## **Main options**

- Steam air gun assembly (instead of standard air gun). For connection to external steam and air supply
- Steam air gun assembly with electric automatic 3.3 kW boiler 5 litres and pump (instead of standard air gun). For connection to external air supply
- Second additional soap pressure tank with spray gun and brush pistol
- Second additional cold spotting gun with tank and support