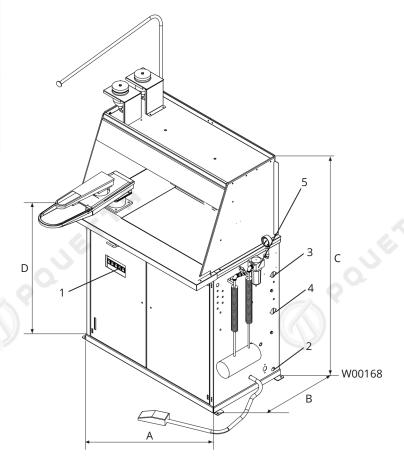

| Electrical connections                                                                                    |                                              | FSU4                                                    |
|-----------------------------------------------------------------------------------------------------------|----------------------------------------------|---------------------------------------------------------|
| Voltage                                                                                                   |                                              |                                                         |
| <b>ድ08(</b> <u>A</u> #0V 1 AC 50/60 Hz<br>400-415V 3N AC 50/60 Hz kW (A)<br>208-240V 3 AC 50/60 Hz kW (A) |                                              | 0.6 (6)<br>2.1 (10)                                     |
|                                                                                                           | (, .,                                        | 2.1 (10)                                                |
| Steam and air connection                                                                                  |                                              | 70 773                                                  |
| Steam Rec. steam pressure Steam consumption Condensate Compressed air Rec. air pressure Air consumption   | DN<br>kPa<br>I/h<br>DN<br>DN<br>kPa<br>I/min | 15<br>400-600<br>3-5<br>15<br>10<br>800-1000<br>150-200 |
| Shipping data                                                                                             |                                              |                                                         |
|                                                                                                           | net, kg<br>crated, kg<br>boxed, kg           | 170<br>202<br>250                                       |
| Dimensions in mm                                                                                          |                                              |                                                         |
| A Width B Depth C Height D                                                                                |                                              | 1060<br>530<br>1500<br>947                              |
| 1 Control panel                                                                                           |                                              |                                                         |

- **2** Electrical connection **3** Steam connection

- 4 Condensate
  5 Air connection