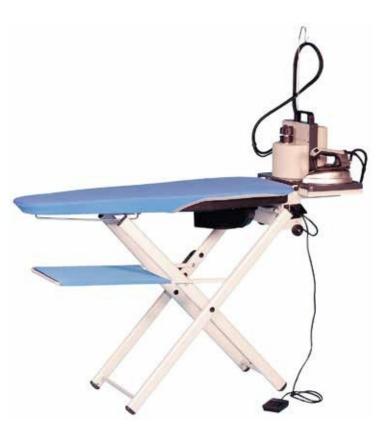

## Vacuum Ironing Table FIT1

## Features and benefits

- Vacuum and heating ironing surface
- Adjustable in height for smooth ironing operation
- Movable and easy operated foot pedal
- Foldable
- Foldable support for boiler
- Wheels
- Handle for carriage
- AISI 316 stainless steel boiler easy to maintain
- Water loading funnel for an easy water filling
- Energy saving: only 1150W

- Functions with normal water
- Equipped with Professional iron with double thermostat (working + safety thermostat)
- Third safety thermostat (manual reset) on boiler to prevent burning of heating element
- Buzzer
- Working time: 2 hours