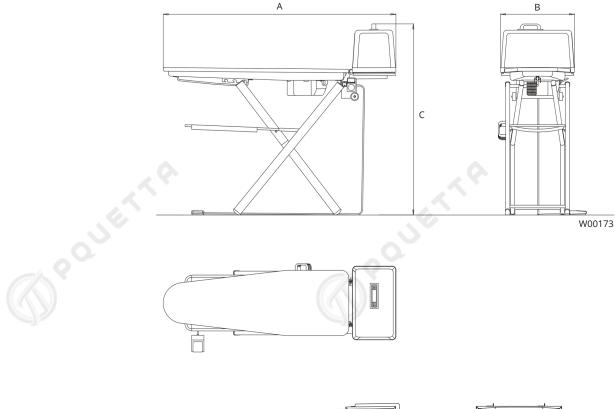

| Electrical connections         |                      | FIT1               |  |
|--------------------------------|----------------------|--------------------|--|
| Voltage                        |                      |                    |  |
| 200-250V 1 AC 50 Hz            | kW(A)                | 1.55 (10)          |  |
| Shipping data                  |                      |                    |  |
| P                              | net, kg<br>boxed, kg | 24.5<br>28         |  |
| Dimensions in mm (table        | e)                   |                    |  |
| A Widht<br>B Depth<br>C Height |                      | 1420<br>440<br>850 |  |