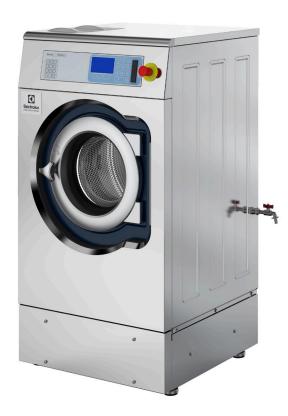

#### **Features and benefits**

- Meets IEC and ISO international standards
- Suitable for testing washing effects of detergents and chemicals and for textile quality control
- Suspended drum construction allows a high extraction force. No foundation required
- Small space between outer/inner drum for efficient use of water and detergent
- Dual water control of volume (weight) and level
- Built in scale for precise volume control, accuracy:
  - volume control +/- 0.2 litre/bath - level control +/- 0.8 litre/bath
  - level control +/- 0.8 litre/bath
- Equipped with Clarus Control® a fully programmable electronic timer
- Frequency controlled motor system for flexibility in programming and precise speed
- Test tap for water samples
- Stainless steel drum assembly, front, side and top panel



Images shown are a representation of the product only and variations may occur.

#### **Main options**

- LPM (Laundry Program Manager) PC programming kit in Windows.
  - For more information regarding LPM, please refer to the product data sheet for  $\ensuremath{\mathsf{LPM}}$
- Extra program memory cards

| Main specifications                                                     |                            | Wascator FOM71 CLS              |
|-------------------------------------------------------------------------|----------------------------|---------------------------------|
| Drum, volume<br>Extraction, max<br>G-factor, max<br>Heating electricity | litre<br>ø mm<br>rpm<br>kW | 61<br>520<br>1100<br>350<br>5.4 |

Produced according to ISO 9001 and ISO 14001.

Certified with CB certif