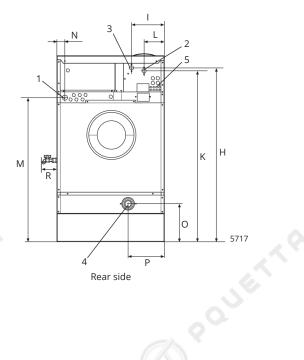

| 6D° | QUETTA                                                                                                                         | (1) POUETTA                                                                                                    |  |
|-----|--------------------------------------------------------------------------------------------------------------------------------|----------------------------------------------------------------------------------------------------------------|--|
|     |                                                                                                                                |                                                                                                                |  |
|     | Electrical connections                                                                                                         | Wascator FOM71 CLS                                                                                             |  |
|     | Heating Voltage 230V 3AC   EI. 50/60 Hz kW(,   240V 3AC 50/60 Hz kW(,   400V 3N AC 50/60 Hz kW(,   415V 3N AC 50/60 Hz kW(,    | A) 5.7(16)<br>A) 5.7(10)<br>A) 5.7(                                                                            |  |
|     | Water and steam connection                                                                                                     | 10)                                                                                                            |  |
|     | Water valvesDIWater pressurekPCapacity at 300 kPal/miDrain valveø mrDraining capacityl/miLiquid detergent supplies             | a 150-400<br>n 20<br>n 50/75                                                                                   |  |
|     | Floor requirements                                                                                                             |                                                                                                                |  |
|     | Frequency of the dynamic force H:<br>Floor load at max extraction kt                                                           |                                                                                                                |  |
|     | Sound levels                                                                                                                   |                                                                                                                |  |
|     | Sound pressure level* dB(A<br>Heat emission                                                                                    | ) 71                                                                                                           |  |
|     | % of installed power, max                                                                                                      | 5                                                                                                              |  |
|     | Shipping data                                                                                                                  |                                                                                                                |  |
|     | Weight net, k<br>Shipping volume crated, k<br>Accessories m                                                                    | g 260                                                                                                          |  |
|     | Hose connection kit for water                                                                                                  |                                                                                                                |  |
|     | Dimensions in mm                                                                                                               | x                                                                                                              |  |
|     | A Width<br>B Depth                                                                                                             | NWN NY/                                                                                                        |  |
|     | C Height<br>D<br>E<br>F<br>G<br>H<br>I<br>I<br>K<br>L<br>M<br>N<br>O<br>P<br>R<br>R<br>1 Electrical connection<br>2 Cold water | 720<br>690<br>1315<br>200<br>750<br>555<br>720<br>1230<br>220<br>1010<br>135<br>825<br>45<br>300<br>240<br>135 |  |
|     | 3 Hot water 5 Liqu<br>4 Drain 6 Cor                                                                                            | trel papel                                                                                                     |  |
|     | <b>7</b> Det                                                                                                                   | trol panel<br>ergent compartment<br>ır opening ø 310 mm                                                        |  |