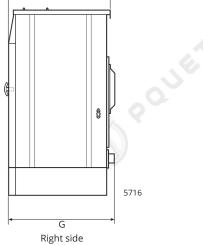

| 6D° | QUETTA                                                                                                                         | (1) POUETTA                                                                                                    |  |
|-----|--------------------------------------------------------------------------------------------------------------------------------|----------------------------------------------------------------------------------------------------------------|--|
|     |                                                                                                                                |                                                                                                                |  |
|     | Electrical connections                                                                                                         | Wascator FOM71 CLS                                                                                             |  |
|     | Heating Voltage 230V 3AC   EI. 50/60 Hz kW(,   240V 3AC 50/60 Hz kW(,   400V 3N AC 50/60 Hz kW(,   415V 3N AC 50/60 Hz kW(,    | A) 5.7(16)<br>A) 5.7(10)<br>A) 5.7(                                                                            |  |
|     | Water and steam connection                                                                                                     | 10)                                                                                                            |  |
|     | Water valvesDIWater pressurekPCapacity at 300 kPal/miDrain valveø mrDraining capacityl/miLiquid detergent supplies             | a 150-400<br>n 20<br>n 50/75                                                                                   |  |
|     | Floor requirements                                                                                                             |                                                                                                                |  |
|     | Frequency of the dynamic force H:<br>Floor load at max extraction kt                                                           |                                                                                                                |  |
|     | Sound levels                                                                                                                   |                                                                                                                |  |
|     | Sound pressure level* dB(A<br>Heat emission                                                                                    | ) 71                                                                                                           |  |
|     | % of installed power, max                                                                                                      | 5                                                                                                              |  |
|     | Shipping data                                                                                                                  |                                                                                                                |  |
|     | Weight net, k<br>Shipping volume crated, k<br>Accessories m                                                                    | g 260                                                                                                          |  |
|     | Hose connection kit for water                                                                                                  |                                                                                                                |  |
|     | Dimensions in mm                                                                                                               | x                                                                                                              |  |
|     | A Width<br>B Depth                                                                                                             | NWN NY/                                                                                                        |  |
|     | C Height<br>D<br>E<br>F<br>G<br>H<br>I<br>I<br>K<br>L<br>M<br>N<br>O<br>P<br>R<br>R<br>1 Electrical connection<br>2 Cold water | 720<br>690<br>1315<br>200<br>750<br>555<br>720<br>1230<br>220<br>1010<br>135<br>825<br>45<br>300<br>240<br>135 |  |
|     | 3 Hot water 5 Liqu<br>4 Drain 6 Cor                                                                                            | trel papel                                                                                                     |  |
|     | <b>7</b> Det                                                                                                                   | trol panel<br>ergent compartment<br>ır opening ø 310 mm                                                        |  |