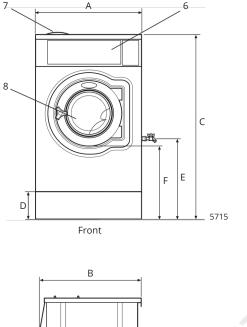

| 6D° | QUETTA                                                                                                                         | (1) POUETTA                                                                                                    |  |
|-----|--------------------------------------------------------------------------------------------------------------------------------|----------------------------------------------------------------------------------------------------------------|--|
|     |                                                                                                                                |                                                                                                                |  |
|     | Electrical connections                                                                                                         | Wascator FOM71 CLS                                                                                             |  |
|     | Heating Voltage 230V 3AC   EI. 50/60 Hz kW(,   240V 3AC 50/60 Hz kW(,   400V 3N AC 50/60 Hz kW(,   415V 3N AC 50/60 Hz kW(,    | A) 5.7(16)<br>A) 5.7(10)<br>A) 5.7(                                                                            |  |
|     | Water and steam connection                                                                                                     | 10)                                                                                                            |  |
|     | Water valvesDIWater pressurekPCapacity at 300 kPal/miDrain valveø mrDraining capacityl/miLiquid detergent supplies             | a 150-400<br>n 20<br>n 50/75                                                                                   |  |
|     | Floor requirements                                                                                                             |                                                                                                                |  |
|     | Frequency of the dynamic force H:<br>Floor load at max extraction kt                                                           |                                                                                                                |  |
|     | Sound levels                                                                                                                   |                                                                                                                |  |
|     | Sound pressure level* dB(A<br>Heat emission                                                                                    | ) 71                                                                                                           |  |
|     | % of installed power, max                                                                                                      | 5                                                                                                              |  |
|     | Shipping data                                                                                                                  |                                                                                                                |  |
|     | Weight net, k<br>Shipping volume crated, k<br>Accessories m                                                                    | g 260                                                                                                          |  |
|     | Hose connection kit for water                                                                                                  |                                                                                                                |  |
|     | Dimensions in mm                                                                                                               | x                                                                                                              |  |
|     | A Width<br>B Depth                                                                                                             | NWN NY/                                                                                                        |  |
|     | C Height<br>D<br>E<br>F<br>G<br>H<br>I<br>I<br>K<br>L<br>M<br>N<br>O<br>P<br>R<br>R<br>1 Electrical connection<br>2 Cold water | 720<br>690<br>1315<br>200<br>750<br>555<br>720<br>1230<br>220<br>1010<br>135<br>825<br>45<br>300<br>240<br>135 |  |
|     | 3 Hot water 5 Liqu<br>4 Drain 6 Cor                                                                                            | trel papel                                                                                                     |  |
|     | <b>7</b> Det                                                                                                                   | trol panel<br>ergent compartment<br>ır opening ø 310 mm                                                        |  |