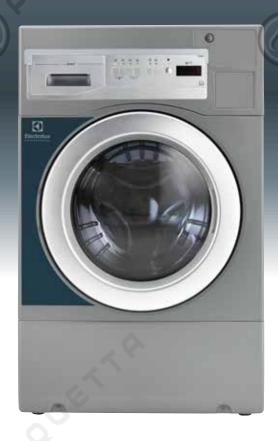

# myPROXL Smart Professional Washe

Built for smart businesses needing extra capacity, longer durability and ultra-speed on a sensible budget

## Benefits and features

- ▶ Top durability with 15.000+ cycle lifetime
  - Built with commercial components and last six times\* longer than domestic washers
  - Top quality SKF bearings in a heavy duty cast iron housing
  - Durable 3 seals with 5 lips protect bearings
  - More durable with 8-point spring suspension and premium steel

#### ▶ Faster and more efficient washing process

- Larger load capacity: 12 kg
- Default 35 minutes for cold wash program.
- 300 G-force for greatest spin moisture reduction and faster dry time

#### ▶ Increased flexibility and serviceability

- Flexible installation thanks to soft mount design and smart drain pump configuration
- OPL as default, Coin is an optional accessory
- Optional retrofitable stacking kit for washer+dryer
- Superb cleanability with 4 field adjustable wash programs
- Disinfection programs with different temperature and time selection
- Real-time clock for happy hour, promotional pricing
- 2 cycle upgrade buttons enhance revenue
- Front access for easy serviceability