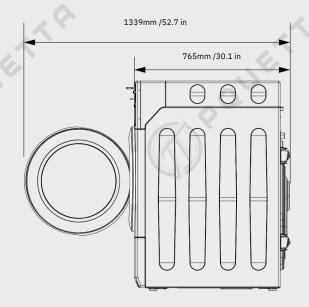

#### **Dimensions**

AND POLICE TO

| Product - WxHxD (mm/in)         | 686 x 1098 x 765 /<br>27 x 43.2 x 30.1 |
|---------------------------------|----------------------------------------|
| Width Door Opening (mm/in)      | 1339/52.7                              |
| Carton - WxHxD (mm/in)          | 776x1174x905/                          |
|                                 | 30.5x46.5x31.7                         |
| Weight - product/carton (kg/lb) | 136/146                                |
|                                 | 300/322                                |