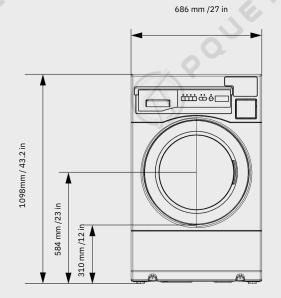

#### **Dimensions**

686 mm /27 in L102 mm / 43.3 in

#### **Dimensions**

AND POLICE TO

| Product - WxHxD (mm/in)         | 686 x 1098 x 765 /<br>27 x 43.2 x 30.1 |
|---------------------------------|----------------------------------------|
| Width Door Opening (mm/in)      | 1339/52.7                              |
| Carton - WxHxD (mm/in)          | 776x1174x905/                          |
|                                 | 30.5x46.5x31.7                         |
| Weight - product/carton (kg/lb) | 136/146                                |
|                                 | 300/322                                |