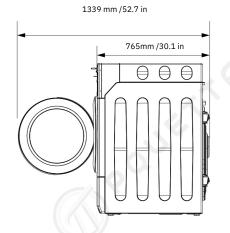

#### **Dimensions**

AND POLICE TO

| Product - WxHxD (mm/in)         | 686 x 1098 x 765 /<br>27 x 43.2 x 30.1 |
|---------------------------------|----------------------------------------|
| Width Door Opening (mm/in)      | 1339/52.7                              |
| Carton - WxHxD (mm/in)          | 776x1174x905/                          |
|                                 | 30.5x46.5x31.7                         |
| Weight - product/carton (kg/lb) | 136/146                                |
|                                 | 300/322                                |