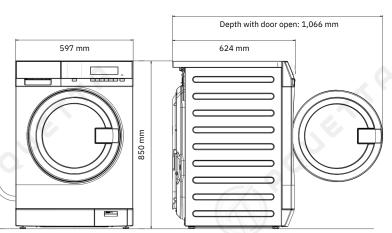

#### Dimensions

<sup>&</sup>lt;sup>1</sup>Compared to domestic machines

# **Dimensions** including the door frame

| Height (A), mm              | 850       |
|-----------------------------|-----------|
| Width (B), mm               | 597       |
| Depth (C), mm               | 624       |
| Packaging height, mm        | 900       |
| Packaging width, mm         | 630       |
| Packaging depth, mm         | 701       |
| Weight (with packaging), kg | 80.5 (82) |