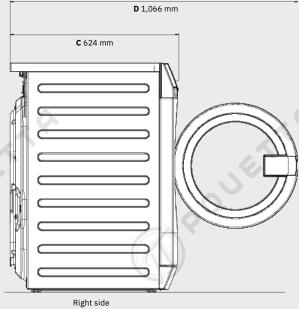

# **Dimensions** including the door frame

| Height (A), mm              | 850       |
|-----------------------------|-----------|
| Width (B), mm               | 597       |
| Depth (C), mm               | 624       |
| Packaging height, mm        | 900       |
| Packaging width, mm         | 630       |
| Packaging depth, mm         | 701       |
| Weight (with packaging), kg | 80.5 (82) |