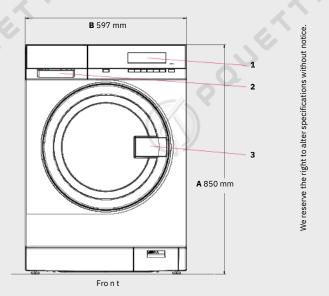

# **Dimensions** including the door frame

| Height (A), mm              | 850       |
|-----------------------------|-----------|
| Width (B), mm               | 597       |
| Depth (C), mm               | 624       |
| Packaging height, mm        | 900       |
| Packaging width, mm         | 630       |
| Packaging depth, mm         | 701       |
| Weight (with packaging), kg | 80.5 (82) |