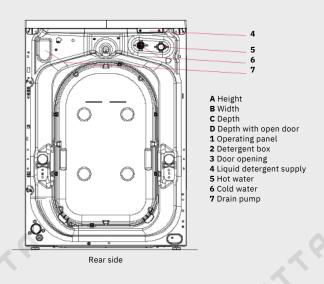

#### Dimensions

<sup>&</sup>lt;sup>1</sup>Compared to domestic machines

# **Dimensions** including the door frame

| Height (A), mm              | 850       |
|-----------------------------|-----------|
| Width (B), mm               | 597       |
| Depth (C), mm               | 624       |
| Packaging height, mm        | 900       |
| Packaging width, mm         | 630       |
| Packaging depth, mm         | 701       |
| Weight (with packaging), kg | 80.5 (82) |