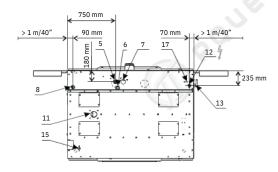

| Water, steam and air connections                                                                                                                                                    |                                                                                                                                          | WB6-110 |  |
|-------------------------------------------------------------------------------------------------------------------------------------------------------------------------------------|------------------------------------------------------------------------------------------------------------------------------------------|---------|--|
| Water valves                                                                                                                                                                        | DN                                                                                                                                       | 32      |  |
| Water pressure                                                                                                                                                                      | kPa                                                                                                                                      | 50-600  |  |
| Capacity at 250 kPa                                                                                                                                                                 | l/min                                                                                                                                    | 200     |  |
| Drain valve                                                                                                                                                                         | ømm                                                                                                                                      | 110     |  |
| Draining capacity                                                                                                                                                                   | l/min                                                                                                                                    | 380     |  |
| Steam valve                                                                                                                                                                         | DN                                                                                                                                       | 25      |  |
| Steam pressure                                                                                                                                                                      | kPa                                                                                                                                      | 300-600 |  |
| Compressed air                                                                                                                                                                      | mm                                                                                                                                       | 6/8     |  |
| Compressed air pressure                                                                                                                                                             | kPa                                                                                                                                      | 550-700 |  |
| Sound levels1                                                                                                                                                                       |                                                                                                                                          |         |  |
| Airborne sound level                                                                                                                                                                |                                                                                                                                          |         |  |
|                                                                                                                                                                                     | (ID(A)                                                                                                                                   | 83      |  |
|                                                                                                                                                                                     | dB(A)                                                                                                                                    | 83      |  |
| <b>Heat emission</b> % of                                                                                                                                                           |                                                                                                                                          |         |  |
| installed power, max                                                                                                                                                                |                                                                                                                                          | 3       |  |
| Shipping data2                                                                                                                                                                      |                                                                                                                                          |         |  |
| Weight                                                                                                                                                                              | net, kg                                                                                                                                  | 2900    |  |
| <ol> <li>Controlpanel</li> <li>Loadingdoor</li> <li>Detergentbox</li> <li>Coldhardwater</li> <li>Hotwater</li> <li>Coldsoftwater</li> <li>Steamconnection</li> <li>Drain</li> </ol> | 9. Doubledrain 10. Air vent connection 11. Electricalconnection 12. Compressed air connection 13. Main switch 14. Liquid detergent inlet |         |  |