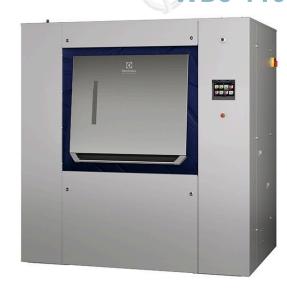

| Water, steam and air connections                                                                                                                                                    |                                                                                                                                          | WB6-110 |  |
|-------------------------------------------------------------------------------------------------------------------------------------------------------------------------------------|------------------------------------------------------------------------------------------------------------------------------------------|---------|--|
| Water valves                                                                                                                                                                        | DN                                                                                                                                       | 32      |  |
| Water pressure                                                                                                                                                                      | kPa                                                                                                                                      | 50-600  |  |
| Capacity at 250 kPa                                                                                                                                                                 | l/min                                                                                                                                    | 200     |  |
| Drain valve                                                                                                                                                                         | ømm                                                                                                                                      | 110     |  |
| Draining capacity                                                                                                                                                                   | l/min                                                                                                                                    | 380     |  |
| Steam valve                                                                                                                                                                         | DN                                                                                                                                       | 25      |  |
| Steam pressure                                                                                                                                                                      | kPa                                                                                                                                      | 300-600 |  |
| Compressed air                                                                                                                                                                      | mm                                                                                                                                       | 6/8     |  |
| Compressed air pressure                                                                                                                                                             | kPa                                                                                                                                      | 550-700 |  |
| Sound levels1                                                                                                                                                                       |                                                                                                                                          |         |  |
| Airborne sound level                                                                                                                                                                |                                                                                                                                          |         |  |
|                                                                                                                                                                                     | (ID(A)                                                                                                                                   | 83      |  |
|                                                                                                                                                                                     | dB(A)                                                                                                                                    | 83      |  |
| <b>Heat emission</b> % of                                                                                                                                                           |                                                                                                                                          |         |  |
| installed power, max                                                                                                                                                                |                                                                                                                                          | 3       |  |
| Shipping data2                                                                                                                                                                      |                                                                                                                                          |         |  |
| Weight                                                                                                                                                                              | net, kg                                                                                                                                  | 2900    |  |
| <ol> <li>Controlpanel</li> <li>Loadingdoor</li> <li>Detergentbox</li> <li>Coldhardwater</li> <li>Hotwater</li> <li>Coldsoftwater</li> <li>Steamconnection</li> <li>Drain</li> </ol> | 9. Doubledrain 10. Air vent connection 11. Electricalconnection 12. Compressed air connection 13. Main switch 14. Liquid detergent inlet |         |  |