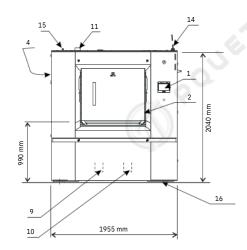

| Water, steam and air connections                                                                                                                                                    |                                                                                                                                          | WB6-110 |  |
|-------------------------------------------------------------------------------------------------------------------------------------------------------------------------------------|------------------------------------------------------------------------------------------------------------------------------------------|---------|--|
| Water valves                                                                                                                                                                        | DN                                                                                                                                       | 32      |  |
| Water pressure                                                                                                                                                                      | kPa                                                                                                                                      | 50-600  |  |
| Capacity at 250 kPa                                                                                                                                                                 | l/min                                                                                                                                    | 200     |  |
| Drain valve                                                                                                                                                                         | ømm                                                                                                                                      | 110     |  |
| Draining capacity                                                                                                                                                                   | l/min                                                                                                                                    | 380     |  |
| Steam valve                                                                                                                                                                         | DN                                                                                                                                       | 25      |  |
| Steam pressure                                                                                                                                                                      | kPa                                                                                                                                      | 300-600 |  |
| Compressed air                                                                                                                                                                      | mm                                                                                                                                       | 6/8     |  |
| Compressed air pressure                                                                                                                                                             | kPa                                                                                                                                      | 550-700 |  |
| Sound levels1                                                                                                                                                                       |                                                                                                                                          |         |  |
| Airborne sound level                                                                                                                                                                |                                                                                                                                          |         |  |
|                                                                                                                                                                                     | (ID(A)                                                                                                                                   | 83      |  |
|                                                                                                                                                                                     | dB(A)                                                                                                                                    | 83      |  |
| <b>Heat emission</b> % of                                                                                                                                                           |                                                                                                                                          |         |  |
| installed power, max                                                                                                                                                                |                                                                                                                                          | 3       |  |
| Shipping data2                                                                                                                                                                      |                                                                                                                                          |         |  |
| Weight                                                                                                                                                                              | net, kg                                                                                                                                  | 2900    |  |
| <ol> <li>Controlpanel</li> <li>Loadingdoor</li> <li>Detergentbox</li> <li>Coldhardwater</li> <li>Hotwater</li> <li>Coldsoftwater</li> <li>Steamconnection</li> <li>Drain</li> </ol> | 9. Doubledrain 10. Air vent connection 11. Electricalconnection 12. Compressed air connection 13. Main switch 14. Liquid detergent inlet |         |  |